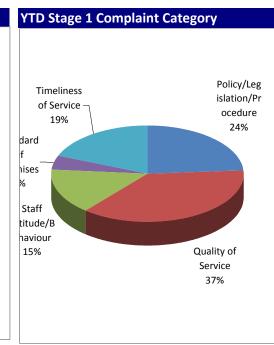

The top reason for complaints for quarter 1 was with regards to Quality of Service followed by Policy/ legislation/Procedure.

Of the stage 2 complaints 17 were related to Housing Repairs, 10 to Housing management, 7 to Council Tax and the remainder to other services. Policy/Legislation/Procedure accounted for the greatest percentage escalated to stage 2 (8%) followed by Quality of service (7%).