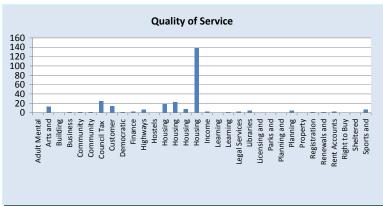

The top reason for complaints for quarter 1 was with regards to Quality of Service followed by Policy/ legislation/Procedure.

Of the stage 2 complaints 17 were related to Housing Repairs, 10 to Housing management, 7 to Council Tax and the remainder to other services. Policy/Legislation/Procedure accounted for the greatest percentage escalated to stage 2 (8%) followed by Quality of service (7%).