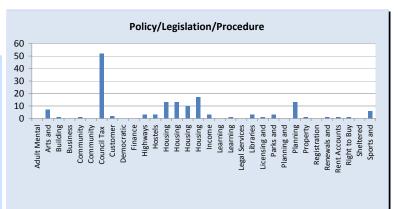

The top reason for complaints for quarter 1 was with regards to Quality of Service followed by Policy/ legislation/Procedure.

Of the stage 2 complaints 17 were related to Housing Repairs, 10 to Housing management, 7 to Council Tax and the remainder to other services. Policy/Legislation/Procedure accounted for the greatest percentage escalated to stage 2 (8%) followed by Quality of service (7%).