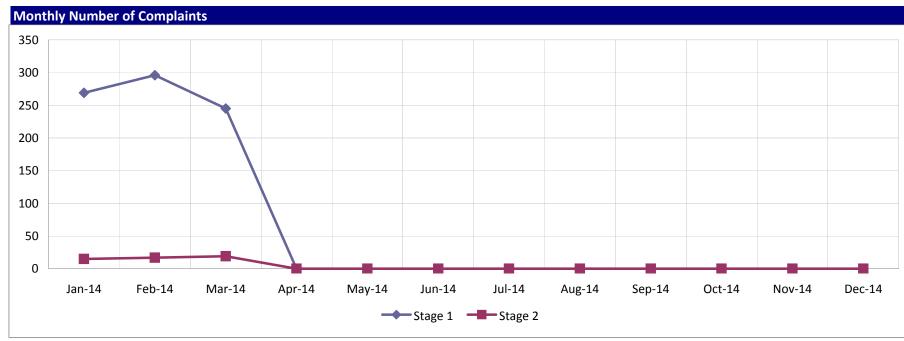

| Q1    | Q2 | Q3 | Q4 | YTD   |
|-------|----|----|----|-------|
| 356   | 0  | 0  | 0  | 356   |
| 402   | 0  | 0  | 0  | 402   |
| 44.0% |    |    |    | 44.0% |

Quarter 1 received 810 stage 1 complaints and 51 stage 2 complaints, 6.3% of complaints were escalated to stage 2, which is under the 7% target.

The top reason for complaints for quarter 1 was with regards to Quality of Service followed by Policy/ legislation/Procedure.

Of the stage 2 complaints 17 were related to Housing Repairs, 10 to Housing management, 7 to Council Tax and the remainder to other services. Policy/Legislation/Procedure accounted for the greatest percentage escalated to stage 2 (8%) followed by Quality of service (7%).