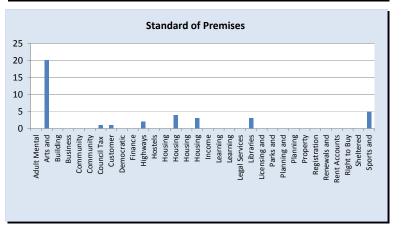

## **Month Summary**

| month | (AII)   |
|-------|---------|
| Stage | Stage 1 |

| Complaint categories by Services          |                        |            | Staff  | Standard |            |       |
|-------------------------------------------|------------------------|------------|--------|----------|------------|-------|
|                                           | Policy/Legislation/Pro | Quality of |        | of       | Timeliness | Grand |
|                                           | cedure                 | Service    | aviour | Premises | of Service | Total |
| Adult Mental Health                       |                        |            | 1      |          |            | 1     |
| Arts and Museums                          | 7                      | 13         | 2      | 20       |            | 42    |
| Building Control                          | 1                      |            |        |          |            | 1     |
| Business Regulation                       |                        | 1          |        |          |            | 1     |
| Community Care Access Service             | 1                      | 1          |        |          |            | 2     |
| Community Services                        |                        | 1          |        |          |            | 1     |
| Council Tax                               | 52                     | 25         | 6      | 1        | 6          | 90    |
| Customer Services                         | 2                      | 14         | 14     | 1        | 4          | 35    |
| Democratic Services                       |                        | 1          | 1      |          |            | 2     |
| Finance                                   |                        | 2          | 1      |          |            | 3     |
| Highways                                  | 3                      | 6          | 2      | 2        | 2          | 15    |
| Hostels                                   | 3                      |            | 1      |          |            | 4     |
| Housing Benefits                          | 13                     | 19         | 4      |          | 19         | 55    |
| Housing Management                        | 13                     | 23         | 21     | 4        | 5          | 66    |
| Housing Options                           | 10                     | 8          | 1      |          | 2          | 21    |
| Housing Repairs                           | 17                     | 138        | 35     | 3        | 95         | 288   |
| Income Management                         | 3                      | 2          |        |          | 1          | 6     |
| Learning Environment                      |                        |            | 1      |          |            | 1     |
| Learning Services                         | 1                      | 1          | 2      |          |            | 4     |
| Legal Services                            |                        | 2          | 1      |          | 1          | 4     |
| Libraries                                 | 3                      | 4          | 4      | 3        |            | 14    |
| Licensing and Pollution Control           | 1                      |            |        |          |            | 1     |
| Parks and Green Spaces                    | 3                      |            | 5      |          |            | 8     |
| Planning and Commissioning                |                        |            | 1      |          |            | 1     |
| Planning Management                       | 13                     | 4          | 2      |          | 2          | 21    |
| Property                                  | 1                      |            | 2      |          |            | 3     |
| Registration Services                     |                        | 1          | 2      |          |            | 3     |
| Renewals and Grants                       | 1                      | 1          |        |          |            | 2     |
| Rent Accounts                             | 1                      | 2          | 1      |          | 2          | 6     |
| Right to Buy                              | 1                      |            |        |          | 3          | 4     |
| Sheltered Housing                         |                        |            |        |          | 1          | 1     |
| Sports and Leisure Centres                | 6                      | 6          | 1      | 5        | 1          | 19    |
| STAR                                      | 1                      |            |        |          |            | 1     |
| Streetscene Enforcement                   | 4                      | 4          | 3      |          | 3          | 14    |
| Traffic Management                        | 24                     | 6          | 5      |          | 3          | 38    |
| Transport Strategy                        | 2                      | 4          | 1      |          | 1          | 8     |
| Waste Management                          | 5                      | 13         | 2      | 1        | 1          | 22    |
| Safer and Stronger Communities            | 1                      |            |        |          |            | 1     |
| Community and Older Persons Mental Health | 1                      |            |        |          |            | 1     |